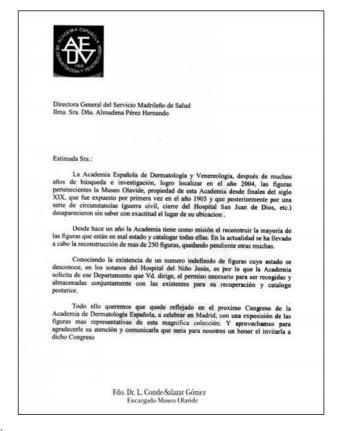

The only information we have on the closure of the museum comes from a report in the *ABC* newspaper on the museums of Madrid in which the journalist Pedro Crespo interviewed Rafael López Álvarez as he was packing the wax figures into crates.<sup>3</sup>

From the 1960s until its closure, in late 1967 or early 1968, the museum languished slowly, its existence all but unknown even to dermatologists, since there were so few references to it. Research on this period becomes even more complicated at the point at which the Hospital de San Juan de Dios was torn down and work began on the Ciudad Sanitaria Francisco Franco, now known as the Hospital General Universitario Gregorio Marañón. Before the demolition, Don Rafael López Álvarez, holder of a diploma in fine arts and one of the sculptors of the wax models of skin diseases in the museum's collection, took charge of packing the models away in more than 200 crates, which were then stored in an unknown location.