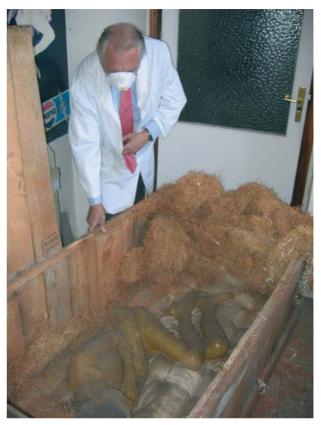

From the 1960s until its closure, in late 1967 or early 1968, the museum languished slowly, its existence all but unknown even to dermatologists, since there were so few references to it. Research on this period becomes even more complicated at the point at which the Hospital de San Juan de Dios was torn down and work began on the Ciudad Sanitaria Francisco Franco, now known as the Hospital General Universitario Gregorio Marañón. Before the demolition, Don Rafael López Álvarez, holder of a diploma in fine arts and one of the sculptors of the wax models of skin diseases in the museum's collection, took charge of packing the models away in more than 200 crates, which were then stored in an unknown location.

There are reports and journalistic accounts suggesting that the museum came to possess a collection of some 1500 models, although they do not say whether they were ever all on display together. We think that during the museum's final period, on Calle Doctor Esquerdo, the entire collection was not on display, only a selection of around 300 models. Among the crates that have been recovered, we have found some whose seals show dates ranging from 1902 to 1909, so it is evident that the total number of models would come to well above 300.

For more than 40 years these crates remained in an annex of the Ciudad Sanitaria Francisco Franco, now the Hospital

Correspondence:

Luis Conde-Salazar Gómez. Servicio de Dermatología Laboral.

Gregorio Marañón, where the former ministry of health was located, adjacent to the old maternity hospital. This space was considerably deteriorated and lacked the conditions necessary for the preservation of the wax models. In recent years, with the construction of the new maternity hospital at the same location, the models disappeared again.