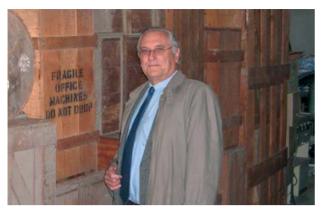

From the 1960s until its closure, in late 1967 or early 1968, the museum languished slowly, its existence all but unknown even to dermatologists, since there were so few references to it. Research on this period becomes even more complicated at the point at which the Hospital de San Juan de Dios was torn down and work began on the Ciudad Sanitaria Francisco Franco, now known as the Hospital General Universitario Gregorio Marañón. Before the demolition, Don Rafael López Álvarez, holder of a diploma in fine arts and one of the sculptors of the wax models of skin diseases in the museum's collection, took charge of packing the models away in more than 200 crates, which were then stored in an unknown location.

For more than 40 years these crates remained in an annex of the Ciudad Sanitaria Francisco Franco, now the Hospital

Correspondence:

Luis Conde-Salazar Gómez. Servicio de Dermatología Laboral.

Gregorio Marañón, where the former ministry of health was located, adjacent to the old maternity hospital. This space was considerably deteriorated and lacked the conditions necessary for the preservation of the wax models. In recent years, with the construction of the new maternity hospital at the same location, the models disappeared again.