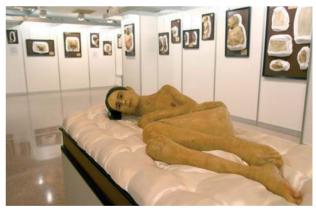

## **Recovering the Olavide Museum**

For the past 50 years, locating and restoring the models of the Olavide Museum has been a pending issue for Spanish dermatologists. Many practicing dermatologists have never had the opportunity to visit the museum while others, now retired, remember it vaguely as the place where wax models could be seen in glass display cases, but from what our professors told us, all of us knew of the existence of this marvelous collection of wax models of incalculable sentimental, historical and monetary value.

There are reports and journalistic accounts suggesting that the museum came to possess a collection of some 1500 models, although they do not say whether they were ever all on display together. We think that during the museum's final period, on Calle Doctor Esquerdo, the entire collection was not on display, only a selection of around 300 models. Among the crates that have been recovered, we have found some whose seals show dates ranging from 1902 to 1909, so it is evident that the total number of models would come to well above 300.